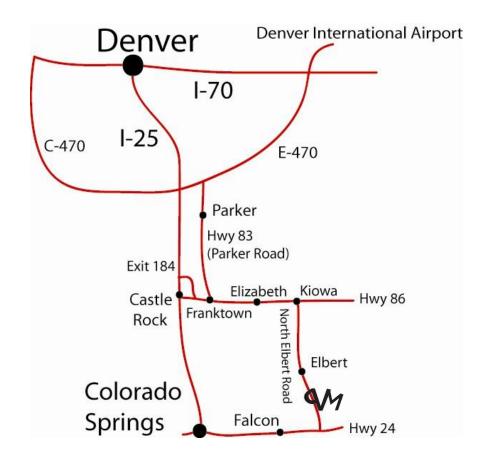

How to Get to McNeil Scout Ranch at Peaceful Valley

From Denver, take I-25 south to Exit 184 onto Founders Parkway near Castle Rock. Turn left at stop light to Founders Parkway. Take Founders Parkway to traffic light (Highway 86 intersection). Turn left at stop light onto Highway 86 and follow Highway 86 through Franktown and traffic signal at Parker Road. Continue on Highway 86 through Elizabeth until you come to Elbert Highway on your right (just before the town of Kiowa). Turn on Elbert Highway and continue through the town of Elbert. **Turn left (east) into Peaceful Valley Scout Ranch at the second entrance Gate 1 for Camp Cris Dobbins and Camp Dietler and Gate 2 for Magness Adventure Camp.** The address is 22799 North Elbert Road, Box 97, Elbert, Colorado 80106.